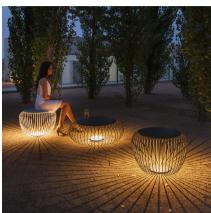

## 4710

Design By Jordi Vilardell & Meritxell Vidal

Meridiano is an outdoor lamp that boasts different functions, where matter and light are integrated in a single body. Meridiano can be used as outdoor seating by day and an outdoor lamp at night. Designed by Jordi Vilardell & Meritxell Vidal. Available in three colours: khaki, green and off-white.

0.7 m x 0.7 m x 0.58 m Gross weigth 26

Net weigth 23.4 Vol. 0.2842

Lighting effect

**General Lighting** 

Reduced-height outdoor lamp to shade light on the ground.

Photometric Data

Other Applications

All of our products come with a five-year warranty. Check our legal terms at www.vibia.com/warranty