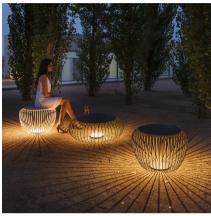

## 4710

Design By Jordi Vilardell & Meritxell Vidal

Meridiano is an outdoor lamp that boasts different functions, where matter and light are integrated in a single body. Meridiano can be used as outdoor seating by day and an outdoor lamp at night. Designed by Jordi Vilardell & Meritxell Vidal. Available in three colours: khaki, green and off-white.

0.7 m x 0.7 m x 0.58 m Gross weigth 26

Net weigth 23.4 Vol. 0.2842

Lighting effect

**General Lighting** 

Reduced-height outdoor lamp to shade light on the ground.

Photometric Data

Other Applications

All of our products come with a five-year warranty. Check our legal terms at www.vibia.com/warranty