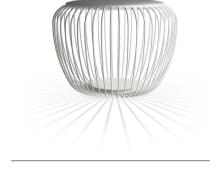

## 4710

Design By Jordi Vilardell & Meritxell Vidal

Meridiano is an outdoor lamp that boasts different functions, where matter and light are integrated in a single body. Meridiano can be used as outdoor seating by day and an outdoor lamp at night. Designed by Jordi Vilardell & Meritxell Vidal. Available in three colours: khaki, green and off-white.

## Model Sheet

58 Off-white Pantone Warm Gray 2 U

07 Khaki RAL 7006

LED temperature color

2700 K / 3500 K

Dimmina

On/ Off

Instalation type